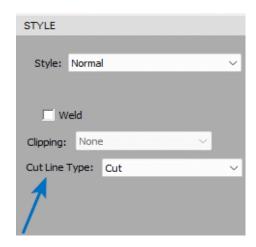

## Controlling What Will Happen to a Layer on the Style Panel

## What will happen?

| Cut Line Type                | Layer will Print? | Layer will Cut? | Comments                                                                             |
|------------------------------|-------------------|-----------------|--------------------------------------------------------------------------------------|
| None                         | no                | no              | Useful for adding comments onto your project                                         |
| Cut                          | yes               | yes             | Default setting - Will be sent to both your printer and to your cutter               |
| Draw                         | yes               | yes             | Change to Draw (Pen) in Cut Settings window                                          |
| Score                        | no                | yes             | Use Score Force setting in Cut Settings window (not available for all cutter brands) |
| (Print+Cut) Cut Only         | no                | yes             | Will not be sent to your printer                                                     |
| (Print+Cut) Print Only       | yes               | no              | Will ONLY be sent to your printer                                                    |
| <b>Color Layer Alignment</b> | no                | yes             | Use with Cut by Color. Will cut assigned shape in every cut.                         |